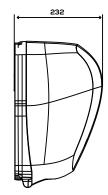

## Dimensions (mm)

## Dimensions without packaging

| AGR53000 / AGR53600 |        |        |         |  |
|---------------------|--------|--------|---------|--|
| Height              | Width  | Depth  | Weight  |  |
| 384 mm              | 292 mm | 232 mm | 2,15 kg |  |