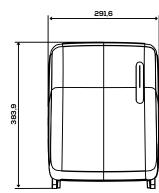

## Dimensions (mm)

## Dimensions without packaging

| AGR53000 / AGR53600 |        |        |         |  |
|---------------------|--------|--------|---------|--|
| Height              | Width  | Depth  | Weight  |  |
| 384 mm              | 292 mm | 232 mm | 2,15 kg |  |