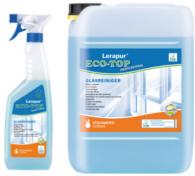

# Lerapur® ECO-TOP PROFESSIONAL

# **Lerapur® ECO-TOP glass cleaner**

#### **Characteristics:**

Ready-to-use, ecological glass cleaner based on bio-alcohol – cleans without streaks, gently and quickly – for environmentally friendly cleaning of all glass and washable surfaces such as windows, mirrors, display cases etc. – easily removes greasy precipitation and environmental contaminant build up – kind to the skin and pH neutral.

## Application:

The product is applied as concentrate or diluted from a spray bottle, preferably 750-ml sprayer/foam sprayer. Use of a 10-liter refill-can is recommended (2-3ml per m<sup>2</sup>). There is a cost-effective and user-friendly pack size for every application.

#### **Packaging Unit:**

750 ml bottle with foam sprayer, 12 bottle per package 10 Litre canister

Anyone using the products should be aware that chemical must be handled with caution. Recommendations for storage and hazard information are contained in the applicable materials safety data sheet. Spent solutions and residual product should be disposed of as required by the competent authorities. The information provided is based on our experience. As conditions vary, all information is given and advice provided without liability. Therefore, we cannot assume responsibility to damage caused to a third party.