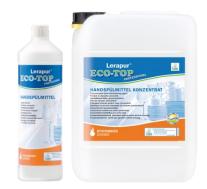

# **Lerapur® ECO-TOP hand detergent**

#### Characteristics:

Environmentally friendly manual dish washing liquid for fast manual cleaning of dishes, plates, cups, glasses, cutlery and kitchen utensils.

Removes fast and powerful grease and dirt. Mild skin and self-drying. Free of fragrances and dyes.

#### **Packaging Unit:**

1000ml bottle, with flip top closures, 12 per carton

10 litre canister

Anyone using the products should be aware that chemical must be handled with caution. Recommendations for storage and hazard information are contained in the applicable materials safety data sheet. Spent solutions and residual product should be disposed of as required by the competent authorities. The information provided is based on our experience. As conditions vary, all information is given and advice provided without liability. Therefore, we cannot assume responsibility to damage caused to a third party.