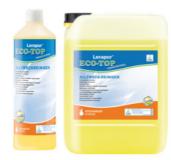

# **Lerapur® ECO-TOP all-purpose cleaner**

#### Characteristics:

Mildly alkaline all-purpose cleaner with a fresh scent – suitable for daily surface cleaning of all waterproof types of floors and surfaces, including wood, parquet, laminate and washable surfaces – gently removes dirt and grease residue, soot and much more – with a wide usage spectrum – can also be used in floor-cleaning machines.

#### Specification:

pH-of concentrate: ~ 10,9 Product colour: yellow

#### **Packaging Unit:**

1000ml bottle, with flip top closures, 12 per carton 10 litre canister

200 litre barrel

Anyone using the products should be aware that chemical must be handled with caution. Recommendations for storage and hazard information are contained in the applicable materials safety data sheet. Spent solutions and residual product should be disposed of as required by the competent authorities. The information provided is based on our experience. As conditions vary, all information is given and advice provided without liability. Therefore, we cannot assume responsibility to damage caused to a third party.