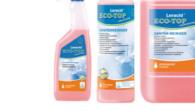

# Leracid® ECO-TOP cleaner for sanitary facilities

**Leracid**<sup>®</sup>

#### Characteristics:

Acidic cleaner for sanitary facilities - works intensively - removes limescale, dirt and soap residue from tiles, floors and all other objects and surfaces in the bathroom (toilet bowls, washbasins, urinals, bathroom and shower facilities as well as fittings) quickly and powerfully - can be used on all acid-resistant surfaces - a limescale blocker contained in the product reduces the accumulation of new dirt - pleasant, fresh perfume - leaves a streak-free shine.

### Packaging Unit:

750 ml bottle with foam sprayer, 12 bottle per package 1000ml bottle, with flip top closures, 12 per carton

**Responsible Care** 

10 litre canister

urch Ins

)E(C

OCKMEIER STOCKMEIER CHEMIE GmbH & Co. KG • Am Stadtholz 37 • D-33609 Bielefeld Tel. +49 (0) 521 -3037-0 • ecotop@stockmeier.de • www.stockmeier.de HEMIE