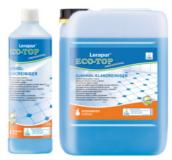

# Lerapur® ECO-TOP PROFESSIONAL

## Lerapur® ECO-TOP alcohol-based gloss cleaner

#### **Packaging Unit:**

1000ml bottle, with flip top closures, 12 per carton10 litre canister

200 litre barrel