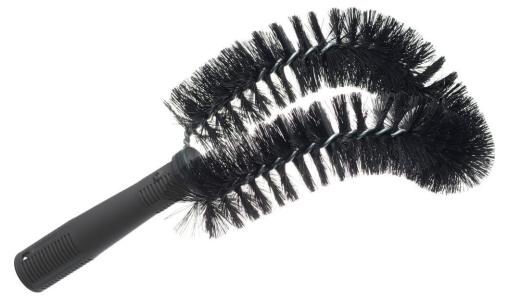

## TECHNICAL DATA SHEET

Accessories

**CURVED PIPE BRUSH** 

Date: June '20

Revision N°.: 01

| Article code                                                                                                                                   | SCOV70009                                                                                        |
|------------------------------------------------------------------------------------------------------------------------------------------------|--------------------------------------------------------------------------------------------------|
| Description                                                                                                                                    | Curved pipe brush                                                                                |
| Unit weight                                                                                                                                    | Gr. 124                                                                                          |
| Composition                                                                                                                                    | Yarn in zinc plated steel for twisting, feathered PVC on each sides,grey handle in polypropylene |
| Packaging dimensions                                                                                                                           | mm. 370 X 865 X 250                                                                              |
| Packaging volume                                                                                                                               | 0,0800 m <sup>3</sup>                                                                            |
| Package                                                                                                                                        | 10 pieces                                                                                        |
| The data shown in this data sheet are for guidance purposes; The manufacturer reserves the right to vary the above information without notice. |                                                                                                  |