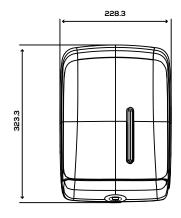

# **Dimensions (mm)**

# Dimensions without packaging

| AGR23060/AGR23660 |        |        |        |  |
|-------------------|--------|--------|--------|--|
| Height            | Width  | Length | Weight |  |
| 323 mm            | 228 mm | 223 mm | 1.09 k |  |