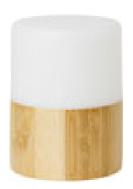

# LED Lamp Bright Bamboo 105 x Ø 75 mm White, 4 pcs/box (4 x 1 pcs)

Unique concept developed for professionals. Based around an innovative lock plate or with functional clamp to maximize use of space on table and other surfaces. LED Candles are not included.

- · Lock plate decrease risk of theft
- Easy to use
- · Mix and match from our unique design families

### **Article information**

| Art. no.          | 183180     |
|-------------------|------------|
| Brand             | DUNI       |
| Material quality  | Bamboo     |
| Country of origin | China      |
| Season            | Year-round |