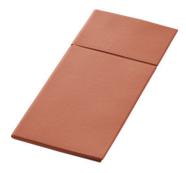

# Bio Dunisoft® Napkin 40 x 33 cm Earth Terra, 260 pcs/box (4 x 65 pcs)

Hygienic and convenient napkin pockets. A fast and easy solution for limiting the handling of both cutlery and napkins. Prepare in advance for quick table setting during peak hours. Great solution both for in- and outdoors. The ultimate linen look and feel. Luxury embossed, soft and thick. Compostable.

- Prefolded napkin with pocket for cutleries
- The ultimate linen look and feel Luxury
- Embossed, soft and thick
- Compostable