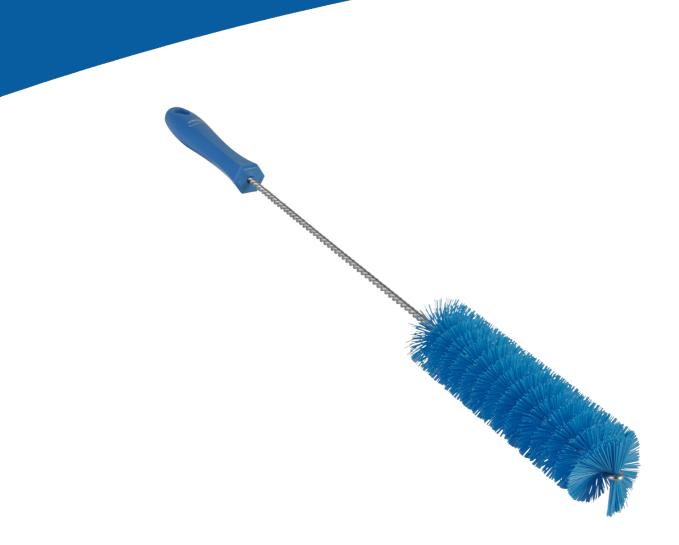

## Tube Brush, Ø40 mm, 500 mm, Hard, Blue

Effectively clean bottles, tubes and hard-to-reach surfaces such as gaps and crevices on machinery and conveyor belts with this handy Tube Brush.