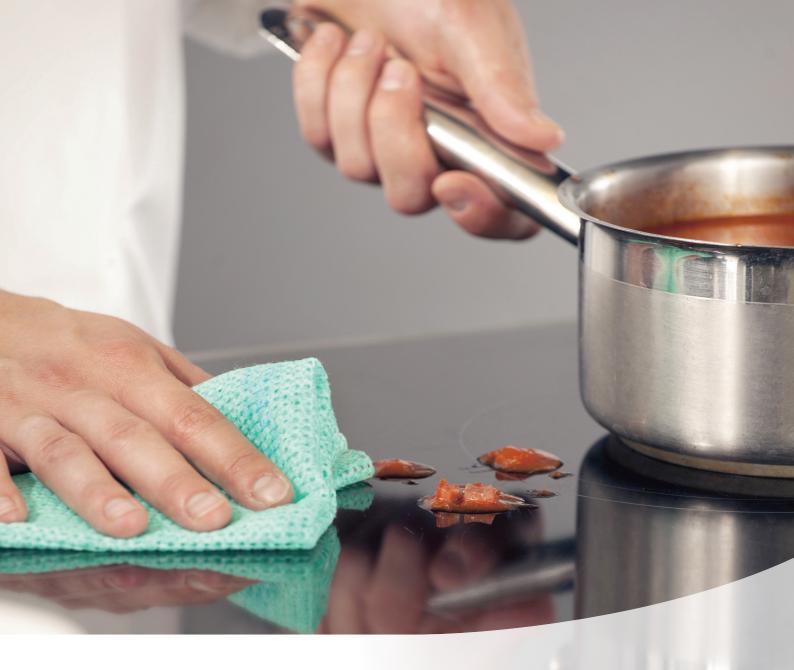

## 

Lavette Super is a multi-functional, absorbent, strong and durable all round cleaning cloth. Its unique open structure guarantees superior dirt pick-up and efficient absorption of oil, water and other liquids. Its unique structure and composition ensures the wipe dries quickly and thus remains clean and fresh for longer providing optimal hygiene and minimal odours.

#### Solutions

- Its unique bulky open structure guarantees superior dirt pick-up and efficient absorption. In addition the antibacterial activity ensures an odourless and clean cloth, all day long
- Durable throughout the day, it can also be washed at 90°C over 40 times while still retaining all of its cleaning ability
- The unique open structure ensures maximum dirt collection, whilst easily rinsable, ensuring wipes stay fresh for longer