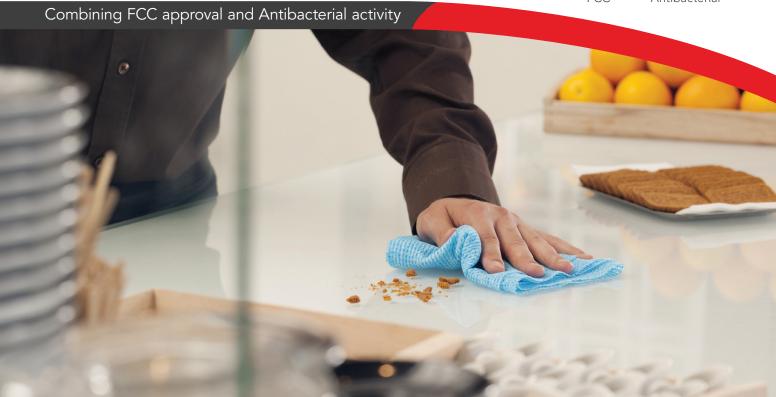

#### Solutions

- Its unique bulky open structure guarantees superior dirt pick-up and efficient absorption. In addition the antibacterial activity ensures an odourless and clean cloth, all day long
- Durable throughout the day, it can also be washed at 90°C over 40 times while still retaining all of its cleaning ability
- The unique open structure ensures maximum dirt collection, whilst easily rinsable, ensuring wipes stay fresh for longer

All Chicopee Foodservice wipes are externally certified for FCC (Safe to come into direct contact with food).

| Article Number                                                                      | Sheet Size (L x W) | Sheets Per Pack | Packs Per Case | Product Type | Dispenser |
|-------------------------------------------------------------------------------------|--------------------|-----------------|----------------|--------------|-----------|
| <ul><li>74466</li><li>▼74468</li><li>▼74465</li><li>▼74467</li><li>▼74464</li></ul> | 51 x 36 cm         | 25              | 6              | 1/4 Fold     | D2        |
| <ul><li>74751</li><li>◆74750</li><li>◆74752</li><li>√74753</li><li>√74754</li></ul> | 34 x 36 cm         | 25              | 6              | 1/4 Fold     | -         |
| <b>○</b> 74530 <b>○</b> 74531 <b>○</b> 74532 <b>○</b> 74533                         | 51 x 36 cm         | 10              | 16             | 1/4 Fold     | D2        |