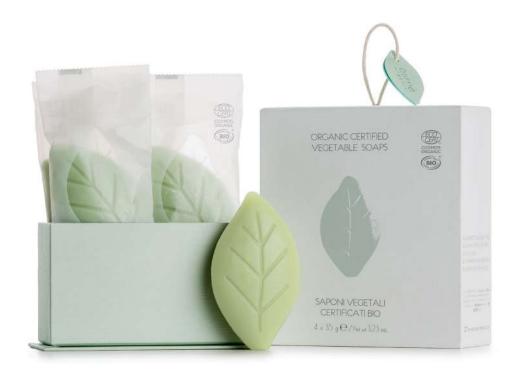

# LEAF-SHAPED SOAP GIFT SET

in paper box

### contains:

4 x Organic certified vegetable soap

(35 g / Net wt. 1,23 oz)

### BC\_KIT5SM 7,7 x 9,4 x 4,3 cm