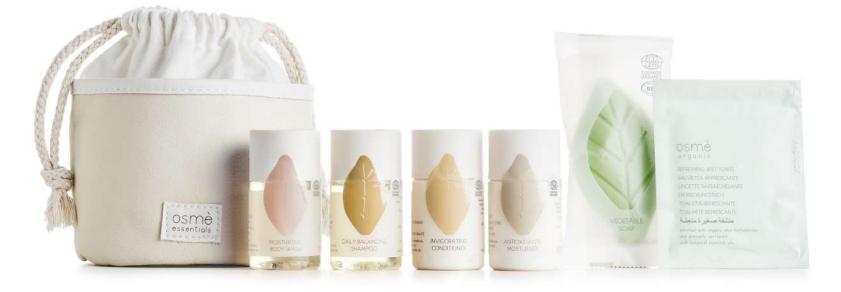

### **BC\_KIT3SM** 11 x 11 x 10 cm

# ORGANIC CERTIFIED "ESSENTIALS" TRAVEL POUCH contains:

Organic certified Daily Balancing Shampoo

Organic certified Moisturising Body Wash

Organic certified Antioxidant Moisturiser

Organic certified Invigorating Conditioner

(38 ml/1,28 fl.oz bottle)

Organic certified Vegetable soap

(18 g / net wt. 0,6 oz)

1 x Revitalising Wet Towels, individually packaged

BC\_K065SM 7,7 x 9,4 x 4,3 cm

ORGANIC CERTIFIED "EGGBOX" BATH & BODY CARE TRAVEL SET