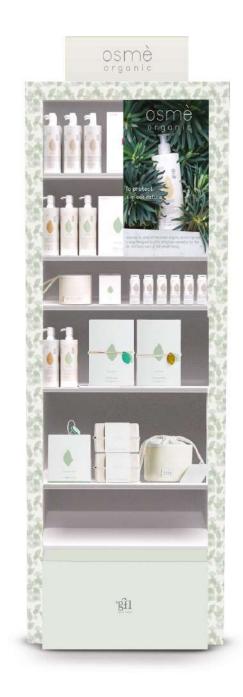

0,6 oz)

1 x Revitalising Wet Towels, individually packaged





BC\_K065SM 7,7 x 9,4 x 4,3 cm

ORGANIC CERTIFIED "EGGBOX" BATH & BODY CARE TRAVEL SET

contains:

Organic certified Daily Balancing Shampoo

Organic certified Moisturising Body Wash

Organic certified Antioxidant Moisturiser

(38 ml/1,28 fl.oz bottle)

Organic certified Vegetable soap

(35 g /net wt 1,23.oz)

No. 1 accessories kit (containing shower cap, shoe shine sponge and hygienic set).



# Packaging Specifications



Dispenser made of 100% recycled PET PE Label



Soap wrapped in PP

Bottles made of 100% recycled PET PP Label and PP Caps



White Quadruplex Sachet



Boxes made of recycled paper



Egg box made of paper pulp from 100% post consumer recycled paper



18

Multi-material Travel Pouch



VISUAL DISPLAY





# **E-COMMERCE**

EUROPE

Corporate webshop

<u>shop.gfl.eu</u>

### **Retailers:**

ITALY : Esserbella

ITALY: Marionnau

<u>www.marionnaud.it</u>



### SOCIAL



Corporate IG https://www.instagram.com/gflskincare/



Corporate FB https://www.facebook.com/GFLSkincare

mnnafsalon 💗 💗 💗 salma72097 product 200

**lunsmeister** Will you launch the fragrance as a perfume? Love the scent!



•



# #osmecosmetics

#organicproducts #organiccosmetics #osmeorganic
#ecocert #ecocertcertified #organiccertified





Via Sorengo 1, (CH) 6900 Lugano ph. +41 (0)91 9607500 shop.gfl.eu 1 info@gfl.eu

GFL USA INC. 205 Hudson St, New York, NY 10013, USA ph. +1 (718) 414-2554 customerservice@gflamenities.com