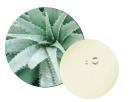

# LEAF-SHAPED SOAP GIFT SET

in paper box

### contains:

4 x Organic certified vegetable soap

(35 g / Net wt. 1,23 oz)