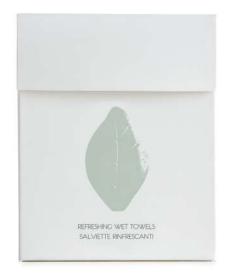

# REFRESHING WET TOWELS KIT in paper box

### contains:

## Refreshing wet towels

(10 x 100% natural viscose\* wipe)
 \* Does not generate microplastics. Check with your country and / or region regarding their disposal.