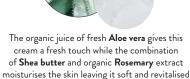

Shea butter, Sunflower oil, and a natural emulsifier derived from wheat protein are the main ingredients of Osmè formulas. Antioxidant actives are derived from Rosemary and natural organic extracts of Aloe barbadensis.

Aloe Vera extract is the real star in Osmè formulation: it is an outstanding moisturising and calming gel with a strong impact on skin aging by eliminating dead cells and fastening their renewal.

TOP NOTES Sorbet of Chamomile, Oregano and Galbanum