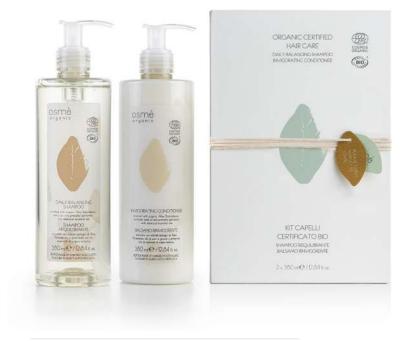

### **BC\_KIT7SM** 12,9 x 21 x 6,4 cm

ORGANIC CERTIFIED "HAIR CARE" KIT in paper box

### contains:

Organic Certified Daily Balancing Shampoo Organic Certified Invigorating Conditioner (in 380 ml / 12.84 fl.oz bottle)