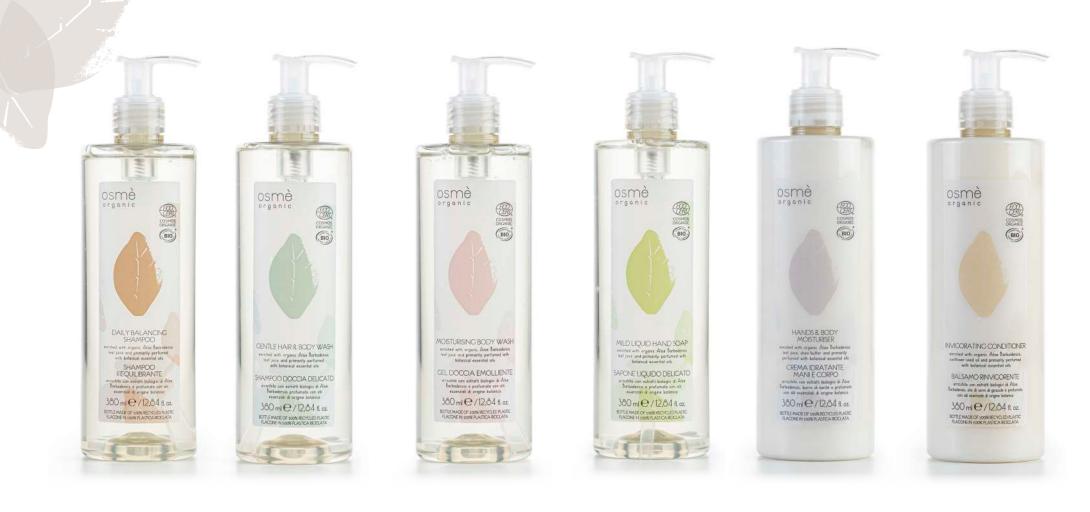

### THE COSMETICS

BC\_FLR400SSM 380 ml  $\oplus$  12,84 fl.oz 6 x 20 cm

DAILY BALANCING SHAMPOO Organic Certified

### **ENRICH AND PROTECT** HAIR AND SCALP

COSMETIC

BC\_FLR400MSM 380 ml  $\oplus$  12,84 fl.oz 6 x 20 cm

GENTLE HAIR AND BODY WASH Organic Certified

### CLEANSE AND DEEPLY **NOURISH BODY AND HAIR**

380 ml  $\oplus$  12,84 fl.oz

6 x 20 cm

Organic Certified

> > **EFFICACY TESTED**

380 ml  $\oplus$  12,84 fl.oz 6 x 20 cm

Organic Certified

**BENEFIT / STAR INGREDIENT** 

important role in soothing the skin, restoring a moisture balance and protecting from its trans-epidermal water loss

**Organic Certified** 

HANDS & BODY MOISTURISER

**BENEFIT / STAR INGREDIENT** 

Organic juice of fresh Aloe vera plays an

380 ml  $\oplus$  12,84 fl.oz

INVIGORATING CONDITIONER