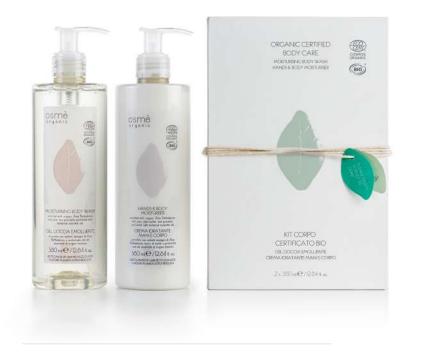

### **BC\_KIT6SM** 12,9 x 21 x 6,4 cm

ORGANIC CERTIFIED "BODY CARE" KIT in paper box contains: Organic Certified Moisturising Body Wash Organic Certified Hands and Body Moisturising Cream (in 380 ml / 12.84 fl.oz bottle)