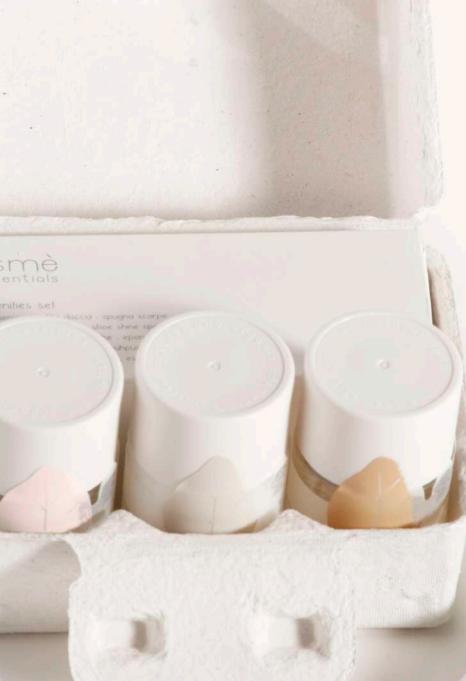

# ORGANIC CERTIFIED "ESSENTIALS" TRAVEL POUCH contains:

Organic certified Daily Balancing Shampoo

Organic certified Moisturising Body Wash

Organic certified Antioxidant Moisturiser

Organic certified Invigorating Conditioner

(38 ml/1,28 fl.oz bottle)

Organic certified Vegetable soap

(18 g / net wt. 0,6 oz)

1 x Revitalising Wet Towels, individually packaged

BC\_K065SM 7,7 x 9,4 x 4,3 cm

ORGANIC CERTIFIED "EGGBOX" BATH & BODY CARE TRAVEL SET