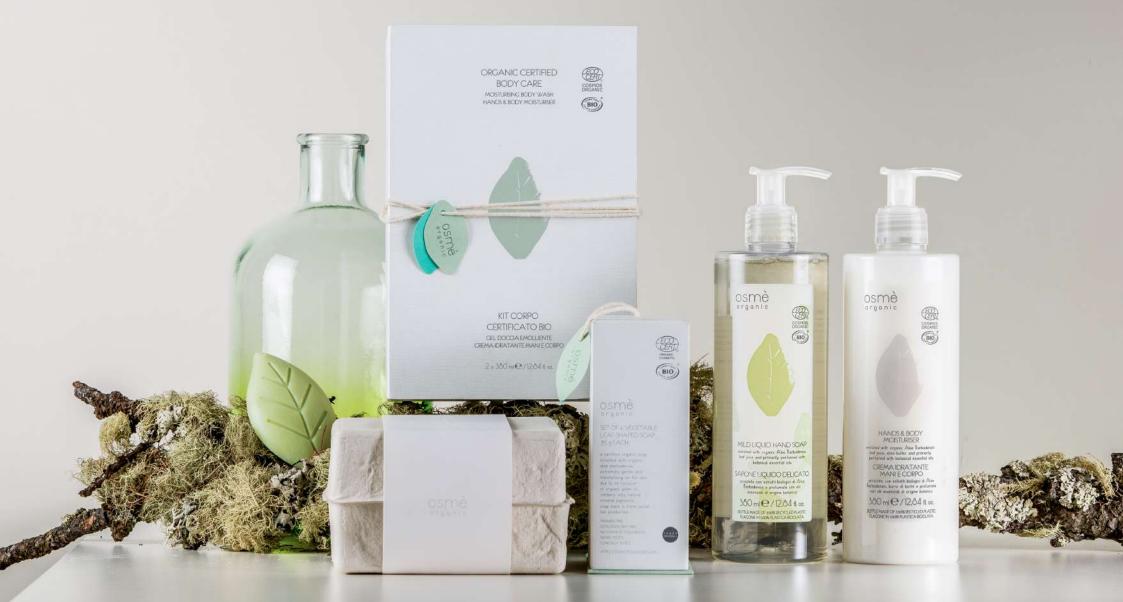

### THE COSMETICS

BC\_FLR400SSM 380 ml  $\oplus$  12,84 fl.oz 6 x 20 cm

DAILY BALANCING SHAMPOO Organic Certified

### **ENRICH AND PROTECT** HAIR AND SCALP

COSMETIC

BC\_FLR400MSM 380 ml  $\oplus$  12,84 fl.oz 6 x 20 cm

GENTLE HAIR AND BODY WASH Organic Certified

### CLEANSE AND DEEPLY **NOURISH BODY AND HAIR**

380 ml  $\oplus$  12,84 fl.oz

6 x 20 cm

Organic Certified

> > **EFFICACY TESTED**

380 ml  $\oplus$  12,84 fl.oz 6 x 20 cm

Organic Certified

**BENEFIT / STAR INGREDIENT** 

important role in soothing the skin, restoring a moisture balance and protecting from its trans-epidermal water loss

> **CLEANSE AND DEEPLY NOURISH HANDS**

BC\_FLR400CSM

Organic Certified

of fresh Aloe vera, vegetable Glycerine, Shea butter and organic

> **REINVIGORATED AND** HYDRATED HAIR

BC\_FLR400BLSM

380 ml  $\oplus$  12,84 fl.oz 6 x 20 cm

**Organic Certified** 

HANDS & BODY MOISTURISER

**BENEFIT / STAR INGREDIENT** 

Organic juice of fresh Aloe vera plays an

380 ml  $\oplus$  12,84 fl.oz

INVIGORATING CONDITIONER

# LEAF-SHAPED SOAP GIFT SET

in paper box

### contains:

4 x Organic certified vegetable soap

(35 g / Net wt. 1,23 oz)