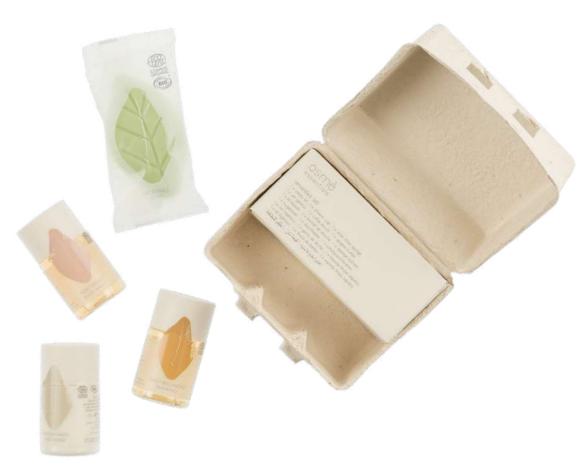

(38 ml/1,28 fl.oz bottle)

Organic certified Vegetable soap

(18 g / net wt. 0,6 oz)

1 x Revitalising Wet Towels, individually packaged

BC\_K065SM 7,7 x 9,4 x 4,3 cm

ORGANIC CERTIFIED "EGGBOX" BATH & BODY CARE TRAVEL SET

contains:

Organic certified Daily Balancing Shampoo

Organic certified Moisturising Body Wash

Organic certified Antioxidant Moisturiser

(38 ml/1,28 fl.oz bottle)

Organic certified Vegetable soap

(35 g /net wt 1,23.oz)

No. 1 accessories kit (containing shower cap, shoe shine sponge and hygienic set).